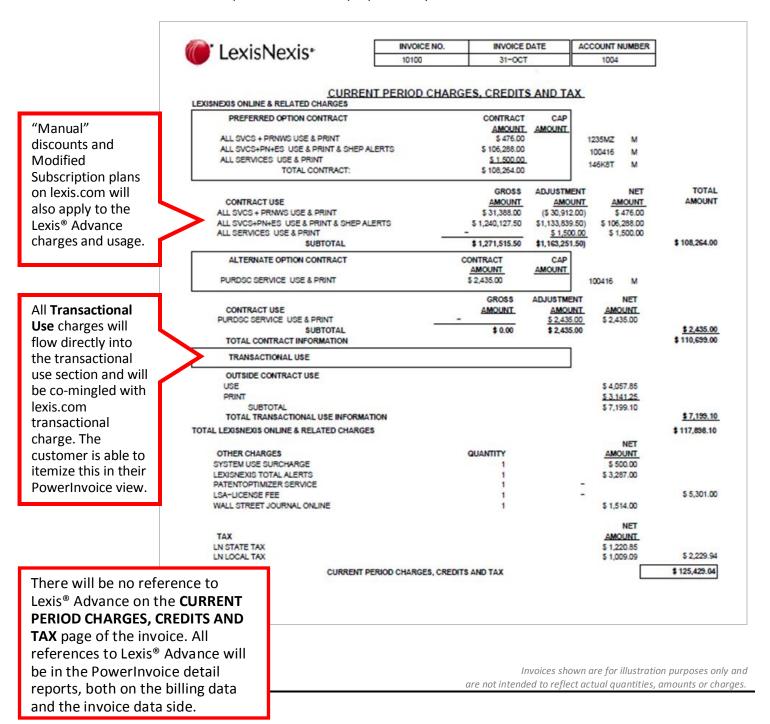

## Sample Invoice

To support our customers using the lexis.com and Lexis® Advance bundled offering, all use activity will appear on the same lexis.com invoice. Lexis® Advance use will appear under the lexis.com billgroups, so there is no need for additional billgroups. All use from both platforms will roll up to the lexis.com subscription agreement. Below is a sample invoice screenshot which has been developed for illustration purposes only.

Invoices shown are for illustration purposes only and are not intended to reflect actual quantities, amounts or charges.